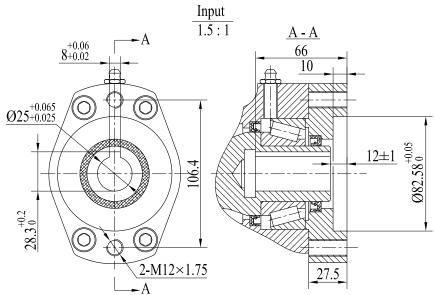

## Note:Side A facing up when mounted.

| REV                                                                                                                                                                                        | DATE | REV         | ISER  |           | DESCRIPTION                     |          |   |
|--------------------------------------------------------------------------------------------------------------------------------------------------------------------------------------------|------|-------------|-------|-----------|---------------------------------|----------|---|
| DESIGNED BY                                                                                                                                                                                |      | 04/06/2017  |       |           |                                 |          |   |
| CHECKED BY                                                                                                                                                                                 |      | 04/06       |       | 5/2017    |                                 |          |   |
| APPROVED BY                                                                                                                                                                                |      | 04/06/2017  |       |           | MOBILE AND INDUSTRIAL HYDRAULIC |          |   |
| ALL PROPRIETARY RIGHTS IN THE SUBJECT MATTER HERE OF ARE RESERVED, AND NO PERMISSION IS GRANTED OR TO DISCLOSE REPRODUCE THIS PRINT IN WHOLE OR IN PART, ANY OF THE INFORMATION TO OTHERS. |      | WEIGHT      | SCALE | Title     | SLEW DRIVE                      |          |   |
|                                                                                                                                                                                            |      |             | 1:4   | Model No. | CNC-SE17A-102-25H-R             |          |   |
| SYMBOLE ISO -                                                                                                                                                                              | 6    | $\bigoplus$ | SIZE  | A3        |                                 | Rev      |   |
|                                                                                                                                                                                            |      |             | Ÿ     | SHEET     | 1 / 1                           | Part No. | D |