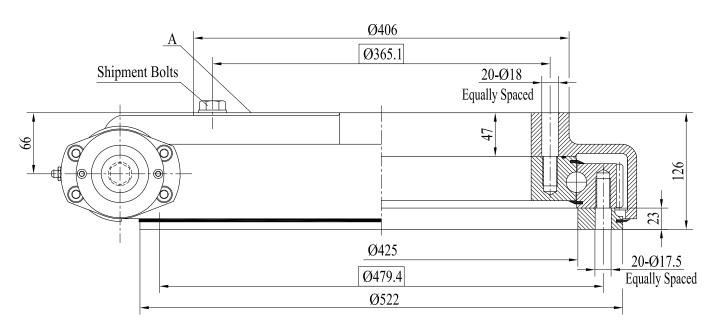

## Note:Side A facing up when mounted.

| REV                                                                                                                                                                                        | DATE | REV         | ISER  |           | DESCRIPTION                     |          |   |
|--------------------------------------------------------------------------------------------------------------------------------------------------------------------------------------------|------|-------------|-------|-----------|---------------------------------|----------|---|
| DESIGNED BY                                                                                                                                                                                |      | 04/06/2017  |       |           |                                 |          |   |
| CHECKED BY                                                                                                                                                                                 |      | 04/06       |       | 5/2017    |                                 |          |   |
| APPROVED BY                                                                                                                                                                                |      | 04/06/2017  |       |           | MOBILE AND INDUSTRIAL HYDRAULIC |          |   |
| ALL PROPRIETARY RIGHTS IN THE SUBJECT MATTER HERE OF ARE RESERVED, AND NO PERMISSION IS GRANTED OR TO DISCLOSE REPRODUCE THIS PRINT IN WHOLE OR IN PART, ANY OF THE INFORMATION TO OTHERS. |      | WEIGHT      | SCALE | Title     | SLEW DRIVE                      |          |   |
|                                                                                                                                                                                            |      |             | 1:4   | Model No. | CNC-SE17A-102-25H-R             |          |   |
| SYMBOLE ISO -                                                                                                                                                                              | 6    | $\bigoplus$ | SIZE  | A3        |                                 | Rev      |   |
|                                                                                                                                                                                            |      |             | Ÿ     | SHEET     | 1 / 1                           | Part No. | D |