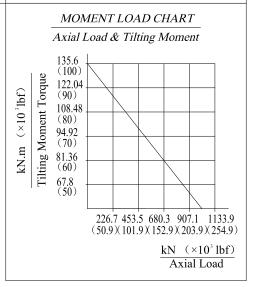

| Slewing Drive Performance Data |            |                          |  |  |  |  |
|--------------------------------|------------|--------------------------|--|--|--|--|
| Rated Output Speed             | < 2.5 rpm  |                          |  |  |  |  |
| Output Torque (Max.)           | 10 kN.m    | 7400 lbf.ft              |  |  |  |  |
| Tilting Moment Torque (Max.)   | 135.6 kN.m | $100 \times 10^3$ lbf.ft |  |  |  |  |
| Holding Torque                 | 72.3 kN.m  | $53 \times 10^3$ lbf.ft  |  |  |  |  |
| Axial Load (Max.)              | 970 kN     | $218 \times 10^3$ lbf    |  |  |  |  |
| Radial Load (Max.)             | 390 kN     | 88× 10 <sup>3</sup> lbf  |  |  |  |  |
| Ratio of Worm Gear             | 102:1      |                          |  |  |  |  |
| Tracking Precision             | ≤ 0.15 °   |                          |  |  |  |  |