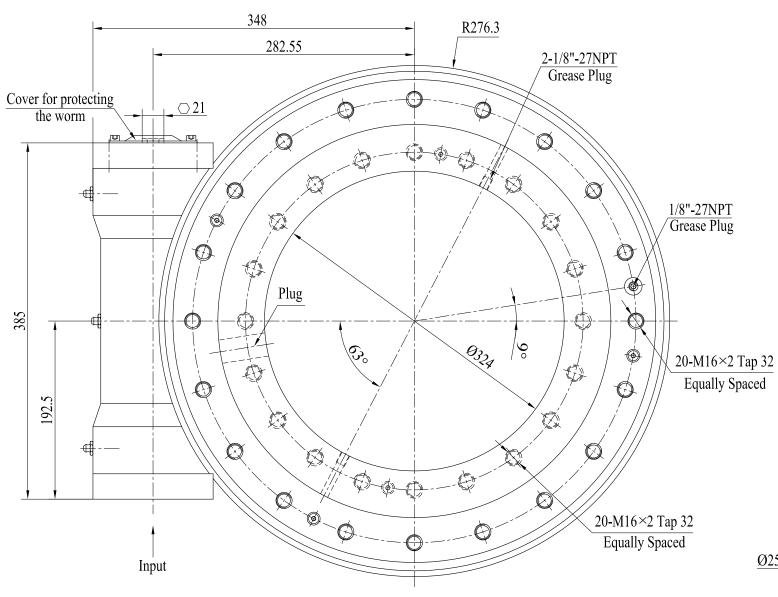

## Note:Side A facing up when mounted.

| REV                                                                                                                                                                                        | DATE | REV         | ISER  |           | DESCRIPTION                     |          |   |
|--------------------------------------------------------------------------------------------------------------------------------------------------------------------------------------------|------|-------------|-------|-----------|---------------------------------|----------|---|
| DESIGNED BY                                                                                                                                                                                |      | 04/06/2017  |       |           |                                 |          |   |
| CHECKED BY                                                                                                                                                                                 |      | 04/06       |       | 5/2017    |                                 |          |   |
| APPROVED BY                                                                                                                                                                                |      | 04/06/2017  |       |           | MOBILE AND INDUSTRIAL HYDRAULIC |          |   |
| ALL PROPRIETARY RIGHTS IN THE SUBJECT MATTER HERE OF ARE RESERVED, AND NO PERMISSION IS GRANTED OR TO DISCLOSE REPRODUCE THIS PRINT IN WHOLE OR IN PART, ANY OF THE INFORMATION TO OTHERS. |      | WEIGHT      | SCALE | Title     | SLEW DRIVE                      |          |   |
|                                                                                                                                                                                            |      |             | 1:4   | Model No. | CNC-SE17A-102-25H-R             |          |   |
| SYMBOLE ISO -                                                                                                                                                                              | 6    | $\bigoplus$ | SIZE  | A3        |                                 | Rev      |   |
|                                                                                                                                                                                            |      |             | Ÿ     | SHEET     | 1 / 1                           | Part No. | D |