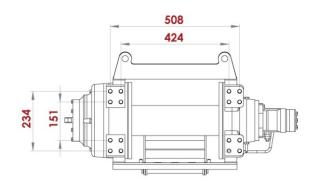

## CNC 18000 HYDRAULIC WINCH

\* MAXIMUM PULL FORCE: 18.000 kg

\* MAXIMUM ROPE LENGTH: 45 mt

\* MAXIMUM ROPE DIAMETER: 18 mm

\* HYDROMOTOR: WP-200 cc

\* MAXIMUM OPERATING PRESSURE: 170 bar

\* MAXIMUM PUMP FLOW: 60 lt/min

\* CONVERSION RATIO: 36/1

\* RECOMMENDED OIL: 80 W / 1.5 It

\* PRODUCT WEIGHT: 200 kg (Without rope)

- \* LONG-LIFE HYDRAULIC BRAKE SYSTEM POWERED BY MULTIPLE DISCS.
- \* THROUGH HEAT TREATMENT EXTRA RAINFORCE PLANETARY GEAR SYSTEM MADE OF SPECIAL STEEL
- \* HIGH STRENGTH CASTING BODY AND CAST ROLLER.
- \* HIGH TORQUE HYDROMOTOR
- \* HYDRAULIC BRAKE SYSTEM