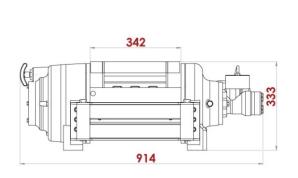

## CNC 18000 HYDRAULIC WINCH

\* MAXIMUM PULL FORCE: 18.000 kg

\* MAXIMUM ROPE LENGTH: 45 mt

\* MAXIMUM ROPE DIAMETER: 18 mm

\* HYDROMOTOR: WP-200 cc

\* MAXIMUM OPERATING PRESSURE: 170 bar

\* MAXIMUM PUMP FLOW: 60 lt/min

\* CONVERSION RATIO: 36/1

\* RECOMMENDED OIL: 80 W / 1.5 It

\* PRODUCT WEIGHT: 200 kg (Without rope)

- \* LONG-LIFE HYDRAULIC BRAKE SYSTEM POWERED BY MULTIPLE DISCS.
- \* THROUGH HEAT TREATMENT EXTRA RAINFORCE PLANETARY GEAR SYSTEM MADE OF SPECIAL STEEL
- \* HIGH STRENGTH CASTING BODY AND CAST ROLLER.
- \* HIGH TORQUE HYDROMOTOR
- \* HYDRAULIC BRAKE SYSTEM