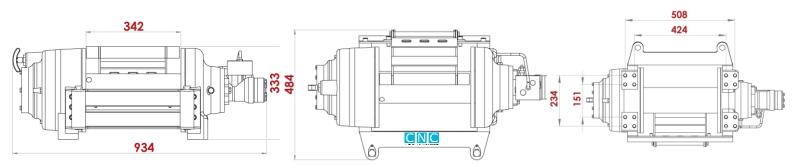

## **CNC 15000 HYDRAULIC WINCH**

- \* MAXIMUM PULL FORCE: 15.000 kg
- \* MAXIMUM ROPE LENGTH: 50 mt
- \* MAXIMUM ROPE DIAMETER: 18 mm
- \* HYDROMOTOR: WR-200 cc
- \* MAXIMUM OPERATING PRESSURE: 170 bar
- \* MAXIMUM PUMP FLOW: 60 lt/min
- \* CONVERSION RATIO: 35/1
- \* RECOMMENDED OIL: 80 W / 1.5 It
- \* PRODUCT WEIGHT: 185 kg
- \* LONG-LIFE HYDRAULIC BRAKE SYSTEM POWERED BY MULTIPLE DISCS.
- \* THROUGH HEAT TREATMENT EXTRA RAINFORCE PLANETARY GEAR SYSTEM MADE OF SPECIAL STEEL
- \* HIGH STRENGTH CASTING BODY AND CAST ROLLER.
- \* HIGH TORQUE HYDROMOTOR.