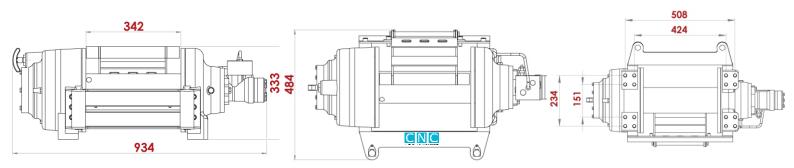

## **CNC 12000 HYDRAULIC WINCH**

- \* MAXIMUM PULL FORCE: 12.000 kg
- \* MAXIMUM ROPE LENGTH: 60 mt
- \* MAXIMUM ROPE DIAMETER: 16 mm
- \* HYDROMOTOR: WR-160 cc
- \* MAXIMUM OPERATING PRESSURE: 170 bar
- \* MAXIMUM PUMP FLOW: 60 lt/min
- \* CONVERSION RATIO: 36/1
- \* RECOMMENDED OIL: 80 W / 1.5 It
- \* PRODUCT WEIGHT: 200 kg
- \* LONG-LIFE HYDRAULIC BRAKE SYSTEM POWERED BY MULTIPLE DISCS.
- \* THROUGH HEAT TREATMENT EXTRA RAINFORCE PLANETARY GEAR SYSTEM MADE OF SPECIAL STEEL
- \* HIGH STRENGTH CASTING BODY AND CAST ROLLER.
- \* HIGH TORQUE HYDROMOTOR.